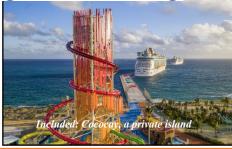

WONDER OF THE SEAS\*\*
2022 Travel Weekly Readers' Choice Awards

Daily 12 Step Meetings, Keynote Speakers & **Parties!** 

PRIVATE COSTUME CONTEST:

| Date           | Port                           | Arrive     | Depart  |
|----------------|--------------------------------|------------|---------|
| Sun. Oct. 27   | Orlando, (Port Canaveral) FL   |            | 4:30 pm |
| Mon. Oct. 28   | Perfect Day at Cococay, Bahama | as 7:00 am | 4:00 pm |
| Tues. Oct. 29  | Cruising                       |            |         |
| Wed. Oct. 30   | Charlotte Amalie, St. Thomas   | 12:30 pm   | 8:00 pm |
| Thurs. Oct. 31 | Phillipsburg, St. Maarten      | 8:00 am    | 6:00 pm |
| Fri. Nov. 1    | Cruising                       |            |         |
| Sat. Nov. 2    | Cruising                       |            |         |
| Sun. Nov. 5    | Orlando, (Port Canaveral), FL  | 6:00 am    |         |

Rates are per person, double occupancy for week. Add \$201.64 per person for choice of: **Balcony: \$1,447. OB.** Oceanview: \$1,191.

Interior: \$935. Call: 561-702-2312

Features: The largest ship in the world has 7 neighborhoods, 4 pools plus Adult only Retreat; 10 whirlpools, Flow Rider Surfing Machines, Rock Climbing Walls, Casino Royale, 20 Dining options, Abyss Slide, Water Slides, Ice Shows, Vegas & Broadway Nightly Full Production, Vitality Spa, Fitness Center, Mini golf course, full sized basketball court and more on this 236,857 ton ship, the largest #livelikeyoumeanit