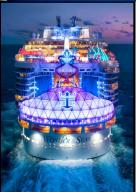

## **WONDER OF THE SEAS**

BY ROYAL CARIBBEAN

For the best sober party of the year, call

561-702-2312

**EXCLUSIVELY FOR GRATITUDE CRUISE GUESTS, MALE & FEMALE** 

More food than you can eat, more coffee, iced tea & lemonade than you drink included, plus nightly shows!

Rates are per person, double occupancy for week. Add \$201.64 per person for choice of: **Balcony: \$1,447. OB.** Oceanview: \$1,191.

Interior: \$935. Call: 561-702-2312

Features: The largest ship in the world has 7 neighborhoods, 4 pools plus Adult only Retreat; 10 whirlpools, Flow Rider Surfing Machines, Rock Climbing Walls, Casino Royale, 20 Dining options, Abyss Slide, Water Slides, Ice Shows, Vegas & Broadway Nightly Full Production, Vitality Spa, Fitness Center, Mini golf course, full sized basketball court and more on this 236,857 ton ship, the largest #livelikeyoumeanit