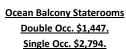

DEPOSIT, \$315. per person, double occupancy; \$565. Single Occupancy. Final payment due July 1, 2024. Call 561-702-2312.

Oceanview Staterooms

Double Occ. \$1,191.

Single Occ. \$2,282.

Interior Staterooms: Double Occ. \$935. pp. Single Occ. \$1,770.