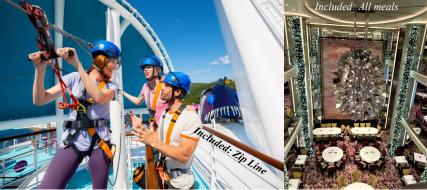

Rates are per person, double occupancy for week. Add \$201.64 per person for choice of: **Balcony: \$1,447. OB.** Oceanview: \$1,191.

Interior: \$935. Call: 561-702-2312

Features: The largest ship in the world has 7 neighborhoods, 4 pools plus Adult only Retreat; 10 whirlpools, Flow Rider Surfing Machines, Rock Climbing Walls, Casino Royale, 20 Dining options, Abyss Slide, Water Slides, Ice Shows, Vegas & Broadway Nightly Full Production, Vitality Spa, Fitness Center, Mini golf course, full sized basketball court and more on this 236,857 ton ship, the largest #livelikeyoumeanit