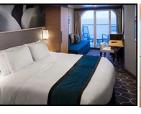

Rates are per person, double occupancy for week. Add \$201.64 per person for choice of: Balcony: \$1,447. OB. Oceanview: \$1,191. Interior: \$935.

Call: 561-702-2312

<u>Features:</u> The largest ship in the world has 7 neighborhoods, 4 pools plus Adult only Retreat; 10 whirlpools, Flow Rider Surfing Machines, Rock Climbing Walls, Casino Royale, 20 Dining options, Abyss Slide, Water Slides, Ice Shows, Vegas & Broadway Nightly Full Production, Vitality Spa, Fitness Center, Mini golf course, full sized basketball court and more on this 236,857 ton ship, the largest #livelikeyoumeanit