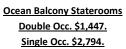

Rates are per person, double occupancy for week. Add \$201.64 per person for choice of: Balcony: \$1,447. OB. Oceanview: \$1,191. Interior: \$935.

Call: 561-702-2312

<u>Features:</u> The largest ship in the world has 7 neighborhoods, 4 pools plus Adult only Retreat; 10 whirlpools, Flow Rider Surfing Machines, Rock Climbing Walls, Casino Royale, 20 Dining options, Abyss Slide, Water Slides, Ice Shows, Vegas & Broadway Nightly Full Production, Vitality Spa, Fitness Center, Mini golf course, full sized basketball court and more on this 236,857 ton ship, the largest #livelikeyoumeanit